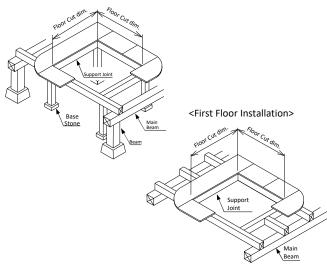

## 2. Floor Framing 1

- ⚠ Enhance floor strength by inserting a beam.
- ⚠ Utilize clipped floor as a lid.
- ⚠ If renovating, be careful of the pipes underneath.

Floor Cut dim. 606 x 606mm

#### 3. Floor Framing 2

Mount support joint(20 x 40mm) to be A dimension.

\*Be sure to enforce so the inner dim. of the support joint is to be 566mm (Allowable Difference +1mm)

| Floor Hatch Name | A Dimension    |
|------------------|----------------|
| HDIK60           | 27mm           |
| HFT60B           | Lid Thick +1mm |