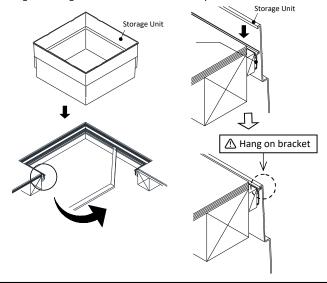

## 6. Storage Unit Installation

Hang the storage unit on bracket until it is fully secured.