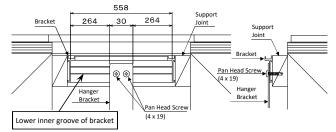

#### 5. How to attach hanger bracket for storage unit

Align the mounting hole of the hanger bracket with bottom inner groove at center of the bracket, and secure it with pan head screws (4×19, two per side). \*Fix the screws in the same position on the opposite side.

--- Point ---

When screw fixing, place a bracket below the hanger bracket to prevent instability.