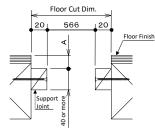

#### 3. Floor Framing 2

Mount support joint(20 x 40mm) to be A dimension.

\*Be sure to enforce so the inner dim. of the support joint is to be 566mm (Allowable Difference +1mm)

| Floor Hatch Name | A Dimension    |
|------------------|----------------|
| HDIK60           | 27mm           |
| HFT60B           | Lid Thick +1mm |

- ⚠ Be sure to enforce support joint within 566~567mm, otherwise storage unit can not be mounted.
- Mount the support joint with wood screws.
   (L = 60 or more recommended)