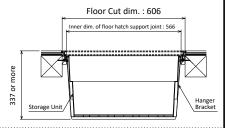

## 2. Floor Framing 1

- ⚠ Enhance floor strength by inserting a beam.
- ⚠ Utilize clipped floor as a lid.
- ⚠ If renovating, be careful of the pipes underneath.

Floor Cut dim. 606 x 606mm

#### 3. Floor Framing 2

Mount support joint(20 x 40mm) to be A dimension.

\*Be sure to enforce so the inner dim. of the support joint is to be 566mm (Allowable Difference +1mm)

| Floor Hatch Name | A Dimension    |
|------------------|----------------|
| HDIK60           | 27mm           |
| HFT60B           | Lid Thick +1mm |

#### 5. How to attach hanger bracket for storage unit

Align the mounting hole of the hanger bracket with bottom inner groove at center of the bracket, and secure it with pan head screws (4×19, two per side). \*Fix the screws in the same position on the opposite side.