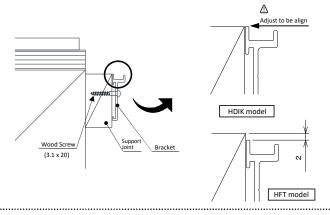

#### 4. How to attach bracket

Adjust the top part of bracket and support joint to be align and then fix the bracket with wood screw (3.1 x 20 : 8pcs) (Fix HFT model 2mm below the top)

⚠ Be sure to follow screw fixing dim. for each models.