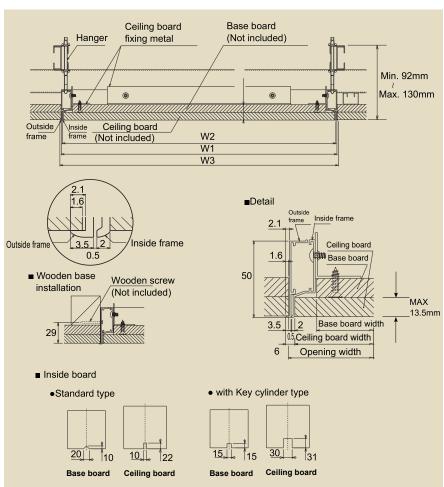

## CMJ(K) aluminum silver/CMJW(K) white

(K) = with key cylinder

**Feature** 

•Slim frame (3.5 + 2.0mm). •Narrow gap between frames (0.5mm)

With key cylinder type (CMJK)

| Name   |         |     | Standard size (mm)    |       |       |         |              |               | Included parts |
|--------|---------|-----|-----------------------|-------|-------|---------|--------------|---------------|----------------|
| Silver | White   | Key | W1                    | W2    | W3    | Opening | Cutting size |               | Hongor         |
| Silver | vviille |     | VVI                   | VVZ   | VV3   | Opening | Base         | Ceiling board | Hanger         |
| CMJ30  | CMJW30  |     | 300                   | 296.2 | 204.2 | 301     | 260          | 292           | 4              |
| CMJ30K | CMJW30K | 0   | 5 300                 | 290.2 | 304.2 | 301     | 200          | 292           | 4              |
| CMJ45  | CMJW45  |     | 451                   | 447.2 | 455.2 | 452     | 411          | 443           | 4              |
| CMJ45K | CMJW45K | 0   | 451                   | 447.2 | 455.2 | 452     | 411          | 443           |                |
| CMJ60  | CMJW60  |     | 603                   | 599.2 | 607.2 | 604     | 563          | 595           | 4              |
| CMJ60K | CMJW60K | 0   | $\supset \mid ^{603}$ | 099.2 | 607.2 | 004     | 563          | 595           | 4              |

- Can install wooden base. (Not included wooden screws)
- Available thickness of Ceiling and Base board is 9~25mm
- Key cylinder type is made to order.
- Available special size order.

| Parts                      | Material   | Finish                        |  |  |
|----------------------------|------------|-------------------------------|--|--|
| Frames                     | A6063S-T5  | Silver anodized *1            |  |  |
| Slotted piece for locking  | ZDC2       | Electric galvanized           |  |  |
| Ceiling board fixing metal | A6063S-T5  | Silver anodized               |  |  |
| Lock cover                 | ABS Resin  | Evaporation silver plating *2 |  |  |
| Hanger                     | SECC       |                               |  |  |
| Cylinder cover             | A5052P-H34 | Silver anodized *3            |  |  |
| Lock body                  | ZDC        | Chromed plating               |  |  |