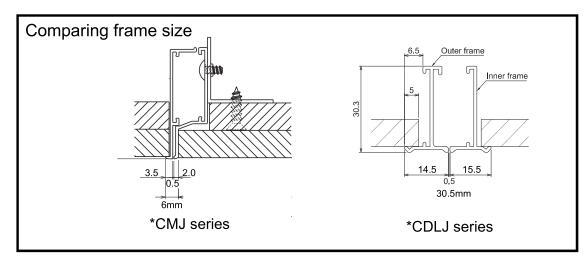

## CMJ(K) aluminum silver/CMJW(K) white

(K) = with key cylinder

**Feature** 

•Slim frame (3.5 + 2.0mm). •Narrow gap between frames (0.5mm)

With key cylinder type (CMJK)

| Name   |         |     | Standard size (mm)    |       |       |         |              |               | Included parts |
|--------|---------|-----|-----------------------|-------|-------|---------|--------------|---------------|----------------|
| Silver | White   | Key | W1                    | W2    | W3    | Opening | Cutting size |               | Hongor         |
| Silver | vviille |     | VVI                   | VVZ   | VV3   | Opening | Base         | Ceiling board | Hanger         |
| CMJ30  | CMJW30  |     | 300                   | 296.2 | 204.2 | 301     | 260          | 292           | 4              |
| CMJ30K | CMJW30K | 0   | 5 300                 | 290.2 | 304.2 | 301     | 200          | 292           | 4              |
| CMJ45  | CMJW45  |     | 451                   | 447.2 | 455.2 | 452     | 411          | 443           | 4              |
| CMJ45K | CMJW45K | 0   | 451                   | 447.2 | 455.2 | 452     | 411          | 443           |                |
| CMJ60  | CMJW60  |     | 603                   | 599.2 | 607.2 | 604     | 563          | 595           | 4              |
| CMJ60K | CMJW60K | 0   | $\supset \mid ^{603}$ | 099.2 | 607.2 | 004     | 563          | 595           | 4              |