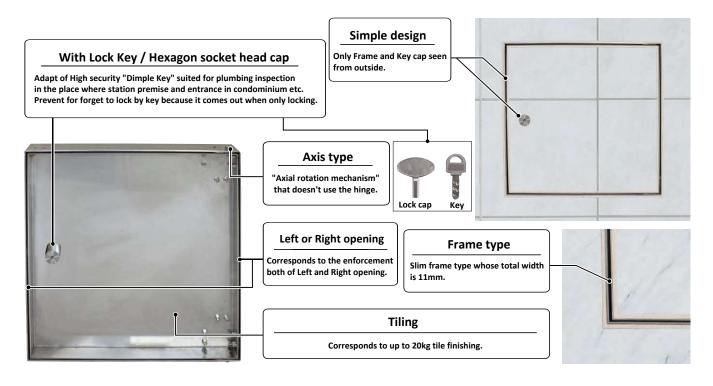

## **Fitted diagram Basement materials: Reinforcement (Separately) Tile connection** Tile boat etc. (Separately) Anchor bracket Stud (Separately) Finish material : marble Opening Reinforcement Axis of rotation (Separately) Ô Cylinder lock Outer frame 68 22 22 鰳 Anchor bracket Parts specification 鯯 Inner lid Axis bracket Parts Materials Finish SUS304 Inner lid /Outer frame No.4 (Frame part) Axis bracket SUS304 etc. Finish material: **Open and Close guide bracket** SUS304 Maximum 20 Cylinder lock Stainless etc. 30 <u>0.5</u> 33 Lock cover SUS304 \_ Lock cap SUS304 54 35 Anchor bracket SUS304

Inner lid finish materials cover range : Mortal+Finishing material : Total 30mm(Finishing material is up to 20mm)

Inner lid finish materials cover weight : Up to 20kg Not corresponds to make other Key

Sometimes having a rust from adhesive material depends on the environment and terms of use.