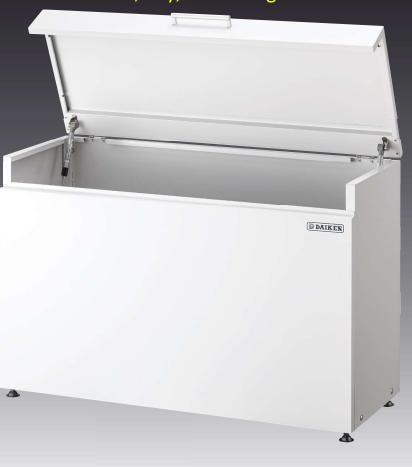

## MULTI STOCKER

In the influence of Covid-19, our lifestyle has changed to a new style, and not only daily necessities, also the chances of delivery and cooking at home have increased, because

going outside.

This product is developed to secure the storage space for any purpose from increasing staying at home.

people becomes to refrain from

Depth: 400 mm Volume: 200  $\ell$  Weight: 20 kg

## Purpose:

Storage for House Garbage, Delivery Box, Home Tool, Toy, Gardening Goods.

\*Cleanable by watering with a house as drain hole on the plate.

*Feature* 

- \*Galvanized Steel with Powder Coating.
- \*Available for Outdoor Use.
- \*Easy Assembly.

(Only 20 minutes to assemble)

\*Save Space.

\*Equipped with Adjuster which can be adjusted at 30mm, also with Anchor Fixing Bracket for the safety in 2 places with Anchor Bolt.

## CKH-1004G(Gray)

Effective internal dimensions(mm)
Frontage 900 × Depth 350 × Height 570

CKH-1004W(White)

\*Maintenance Parts 2 pcs/1 set
The gas damper at the door
opening / closing part can be
replaced.
(Additional Fee)