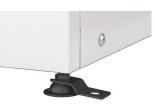

(Only 20 minutes to assemble)

\*Save Space.

\*Equipped with Adjuster which can be adjusted at 30mm, also with Anchor Fixing Bracket for the safety in 2 places with Anchor Bolt.