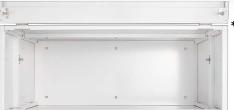

## CKH-1004G(Gray)

Effective internal dimensions(mm)
Frontage 900 × Depth 350 × Height 570

CKH-1004W(White)

\*Maintenance Parts 2 pcs/1 set
The gas damper at the door
opening / closing part can be
replaced.
(Additional Fee)

Equipped with Gas Damper for the Safety. Passed the test of Open and close at 20,000 times. About 10 years lasts durability in case of Open and Close 2-3 times a day.

⚠ Don't get on the deck or put stuff on it.