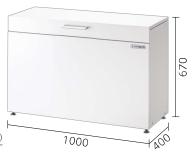

This product is developed to secure the storage space for any purpose from increasing staying at home.

people becomes to refrain from

Depth: 400 mm Volume: 200  $\ell$  Weight: 20 kg

## CKH-1004G(Gray)

Effective internal dimensions(mm)
Frontage 900 × Depth 350 × Height 570

CKH-1004W(White)

\*Maintenance Parts 2 pcs/1 set
The gas damper at the door
opening / closing part can be
replaced.
(Additional Fee)