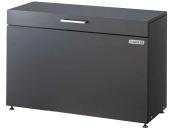

## CKH-1004G(Gray)

Effective internal dimensions(mm)
Frontage 900 × Depth 350 × Height 570

CKH-1004W(White)

\*Maintenance Parts 2 pcs/1 set
The gas damper at the door
opening / closing part can be
replaced.
(Additional Fee)